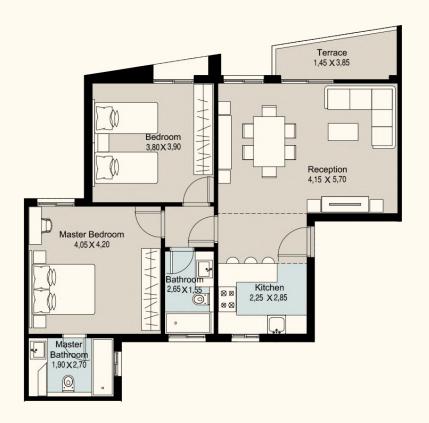

#### GROUND FLOOR MIDDLE

\_\_\_

Total Area

| Reception      | 5.70×4.15          |
|----------------|--------------------|
| Terrace        | $3.85 \times 1.45$ |
| Master Bedroom | 4.20×4.05          |
| M.Bathroom     | 2.70×1.90          |
| Bedroom        | 3.90×3.80          |
| Bathroom       | 2.65×1.55          |
| Vitabaa        | 2 05 7 25          |