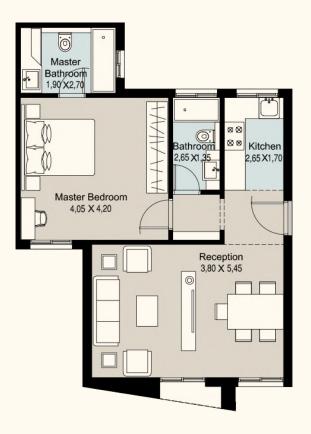

# GROUND FLOORReception $5.45 \times 3.80$ MIDDLEMaster Bedroom $4.20 \times 4.05$ —M.Bathroom $2.70 \times 1.90$ Total Area:Bathroom $2.65 \times 1.35$ $80 \, \mathrm{m}^2$ Kitchen $2.65 \times 1.70$