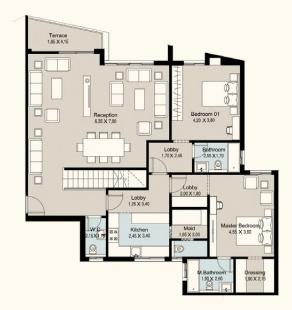

\_\_

Total Area

176 m<sup>2</sup>

| Reception      | 9.05×4.00 |
|----------------|-----------|
| Terrace        | 4.15×2.00 |
| Master Bedroom | 3.85×3.60 |
| M.Bathroom     | 2.60×1.90 |
| Lobby          | 2.00×1.20 |
| Dressing       | 2.55×2.00 |
| Bedroom 01     | 4.20×3.80 |
| Bedroom 02     | 4.20×3.75 |
| Living Room    | 3.75×3.15 |
| Bathroom       | 2.55×1.55 |
| Kitchen        | 3.40×2.35 |
| Guest Toilet   | 2.15×1.15 |

—

Total Area **176 m**<sup>2</sup>

| Reception      | 9.05×4.00 |
|----------------|-----------|
| Terrace        | 4.15×2.00 |
| Master Bedroom | 3.85×3.60 |
| Dressing       | 2.55×2.00 |
| Lobby          | 2.00×1.20 |
| M.Bathroom     | 2.60×1.90 |
| Bedroom 01     | 4.20×3.80 |
| Bedroom 02     | 4.20×3.75 |
| Living Room    | 3.75×3.15 |
| Bathroom       | 2.55×1.55 |
| Kitchen        | 3.40×2.35 |
| Guest Toilet   | 2.15×1.15 |