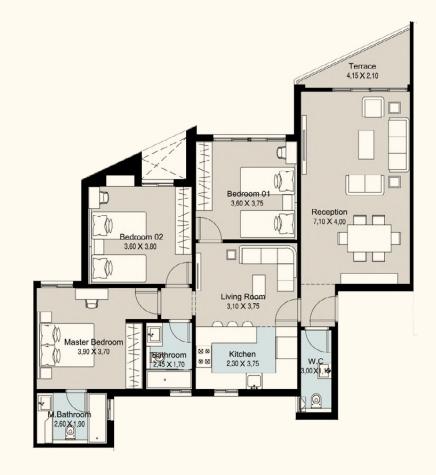

—

Total Area 155 m<sup>2</sup>

| Reception      | 7.10×4.00          |
|----------------|--------------------|
| Terrace        | 4.15×2.10          |
| Master Bedroom | 3.90×3.70          |
| M.Bathroom     | $2.60 \times 1.90$ |
| Bedroom 01     | 3.75×3.60          |
| Bedroom 02     | 3.80×3.60          |
| Living Room    | 3.75×3.10          |
| Bathroom       | $2.45 \times 1.70$ |
| Kitchen        | 3.75×2.30          |
| Guest Toilet   | 3.00×1.15          |

\_\_

Total Area 155 m<sup>2</sup>

| Reception      | 7.10×4.00          |
|----------------|--------------------|
| Terrace        | 4.15×2.10          |
| Master Bedroom | 3.90×3.70          |
| M.Bathroom     | 2.60×1.90          |
| Bedroom 01     | 3.75×3.60          |
| Bedroom 02     | 3.80×3.60          |
| Living Room    | 3.75×3.10          |
| Bathroom       | $2.45 \times 1.70$ |
| Kitchen        | 3.75×2.30          |
| Guest Toilet   | 3.00×1.15          |

\_\_

Total Area

156 m<sup>2</sup>

| Reception      | 8.15×4.00 |
|----------------|-----------|
| Terrace        | 4.15×2.10 |
| Master Bedroom | 3.90×3.70 |
| M.Bathroom     | 2.60×1.90 |
| Bedroom 01     | 3.80×3.60 |
| Bedroom 02     | 3.75×3.60 |
| Living Room    | 3.75×3.10 |
| Bathroom       | 2.45×1.70 |
| Kitchen        | 3.40×2.30 |
| Guest Toilet   | 2.15×1.15 |