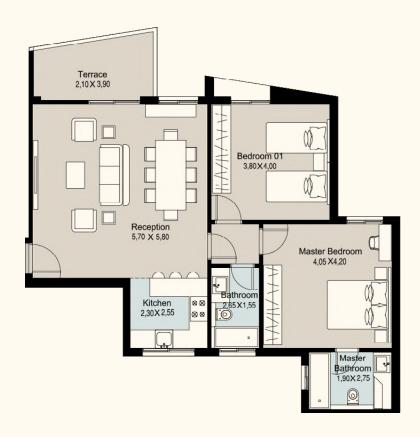

## TYPICAL FLOOR CORNER

\_

Total Area **125 m**²

| Reception      | 5.70×5.80 |
|----------------|-----------|
| Terrace        | 3.90×2.10 |
| Master Bedroom | 4.20×4.05 |
| M.Bathroom     | 2.75×1.90 |
| Bedroom 01     | 4.00×3.80 |
| Bathroom       | 2.65×1.55 |
| Kitchen        | 2.30×2.55 |