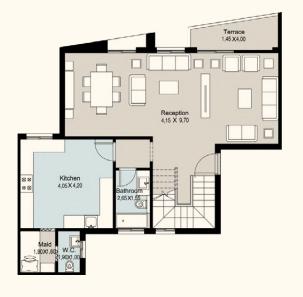

#### PENTHOUSE MIDDLE

\_

Total Area **211 m**<sup>2</sup>

| ы | $\cap$ | $\cap$ |
|---|--------|--------|
|   | v      | O.     |

| Reception     | 9.70×4.15   |
|---------------|-------------|
| Terrace       | 4.00×1.45   |
| Maid Room     | 1.90 × 1.60 |
| Maid Bathroom | 1.90 × 1.00 |
| Bathroom      | 2.65×1.55   |
| Kitchen       | 4.20×4.05   |