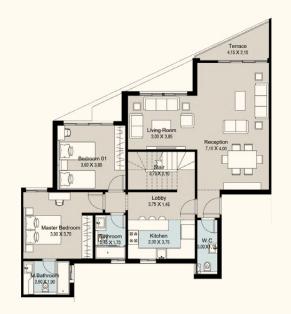

—

Total Area 155 m<sup>2</sup>

| Reception      | 7.10×4.00          |
|----------------|--------------------|
| Terrace        | 4.15×2.10          |
| Master Bedroom | 3.90×3.70          |
| M.Bathroom     | $2.60 \times 1.90$ |
| Bedroom 01     | 3.75×3.60          |
| Bedroom 02     | 3.80×3.60          |
| Living Room    | 3.75×3.10          |
| Bathroom       | $2.45 \times 1.70$ |
| Kitchen        | 3.75×2.30          |
| Guest Toilet   | 3.00×1.15          |