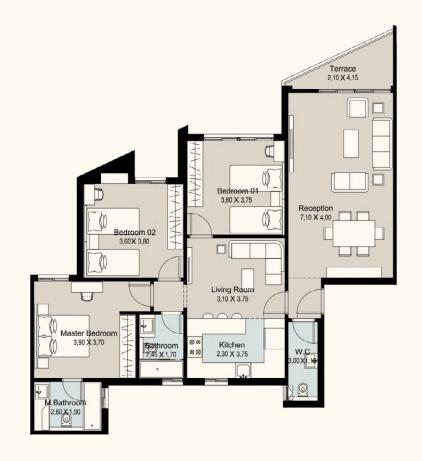

—

Total Area 155 m<sup>2</sup>

| Reception      | 7.10×4.00          |
|----------------|--------------------|
| Terrace        | 4.15×2.10          |
| Master Bedroom | 3.90×3.70          |
| M.Bathroom     | $2.60 \times 1.90$ |
| Bedroom 01     | 3.75×3.60          |
| Bedroom 02     | 3.80×3.60          |
| Living Room    | 3.75×3.10          |
| Bathroom       | $2.45 \times 1.70$ |
| Kitchen        | 3.75×2.30          |
| Guest Toilet   | 3.00×1.15          |

\_\_

Total Area 155 m<sup>2</sup>

| Reception      | 7.10×4.00          |
|----------------|--------------------|
| Terrace        | 4.15×2.10          |
| Master Bedroom | 3.90×3.70          |
| M.Bathroom     | 2.60×1.90          |
| Bedroom 01     | 3.75×3.60          |
| Bedroom 02     | 3.80×3.60          |
| Living Room    | 3.75×3.10          |
| Bathroom       | $2.45 \times 1.70$ |
| Kitchen        | 3.75×2.30          |
| Guest Toilet   | 3.00×1.15          |