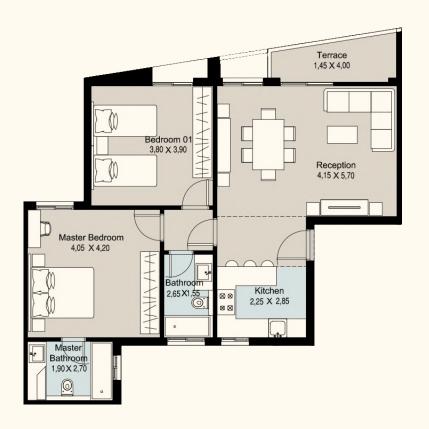

## TYPICAL FLOOR MIDDLE

\_\_\_

Total Area

| Reception      | 5.70×4.15 |
|----------------|-----------|
| Terrace        | 4.00×1.45 |
| Master Bedroom | 4.20×4.05 |
| M.Bathroom     | 2.70×1.90 |
| Bedroom 01     | 3.90×3.80 |
| Bathroom       | 2.65×1.55 |
| Kitchen        | 2 25×2 85 |