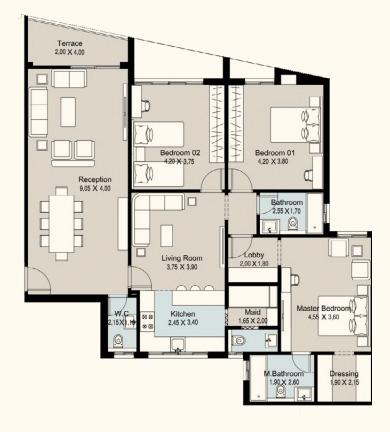

\_\_

Total Area

176 m<sup>2</sup>

| Reception      | 9.05×4.00 |
|----------------|-----------|
| Terrace        | 4.15×2.00 |
| Master Bedroom | 3.85×3.60 |
| M.Bathroom     | 2.60×1.90 |
| Lobby          | 2.00×1.20 |
| Dressing       | 2.55×2.00 |
| Bedroom 01     | 4.20×3.80 |
| Bedroom 02     | 4.20×3.75 |
| Living Room    | 3.75×3.15 |
| Bathroom       | 2.55×1.55 |
| Kitchen        | 3.40×2.35 |
| Guest Toilet   | 2.15×1.15 |

—

Total Area **176 m**<sup>2</sup>

| Reception      | 9.05×4.00 |
|----------------|-----------|
| Terrace        | 4.15×2.00 |
| Master Bedroom | 3.85×3.60 |
| Dressing       | 2.55×2.00 |
| Lobby          | 2.00×1.20 |
| M.Bathroom     | 2.60×1.90 |
| Bedroom 01     | 4.20×3.80 |
| Bedroom 02     | 4.20×3.75 |
| Living Room    | 3.75×3.15 |
| Bathroom       | 2.55×1.55 |
| Kitchen        | 3.40×2.35 |
| Guest Toilet   | 2.15×1.15 |