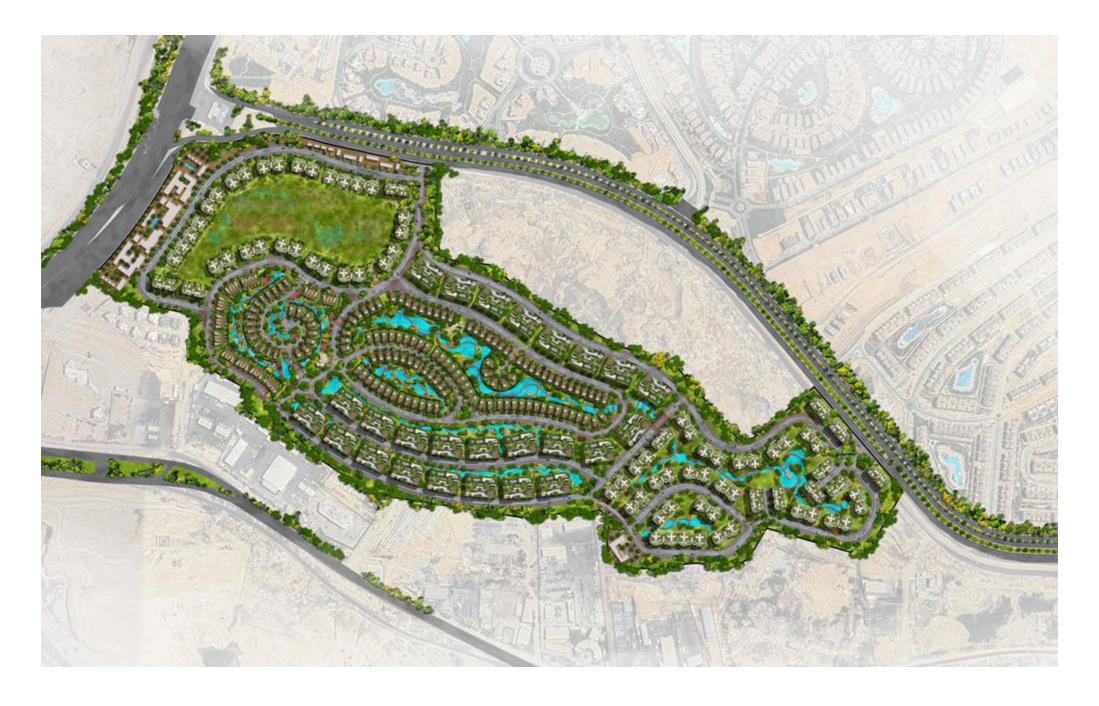

An Elevated Dream-Like Reality.

From a bird's eye view, The Brooks masterplan looks like a natural park, dedicating unparalleled space to immaculate greenery where flowing streams cut across its heart.

Masterplanned on 158 acres of lush land, The Brooks is an innovative outlook on nature-inspired living in the heart of New Cairo. Imaginatively designed by leading architect YBA, every aspect of The Brooks captures an abundant variety of natural gifts to reflect a harmonious aesthetic not offered elsewhere. The elemental beauty of the project lies in a flowing , blend of expansive terrains, soothing waterfalls and running streams to paint a picturesque lifestyle where exceptional views stretch to infinity and beyond.

#### Location Map

Sleek buildings, elegantly elevated to take in sweeping views of The Brooks 12 acre Sports Club, while offering expansive living spaces that invite more than 350 meters of magical views inside.

Sleek buildings, elegantly elevated to take in sweeping views of The Brooks 12 acre Sports Club, while offering expansive living spaces that invite more than 350 meters of magical views inside. On top, a spirited communal rooftop comes to life, offering exclusive access to crystal clear swimming pools, an outdoor gym with infinite views and a dedicated area for memorable barbecues. Each building boasts two elevators for ultimate convenience, an underground parking and ground-floor units with immaculate gardens.