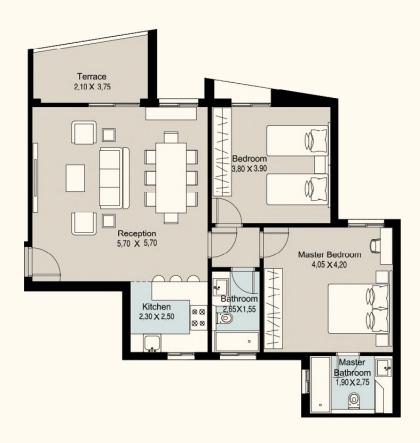

## GROUND FLOOR CORNER

\_

Total Area **125 m**²

| Reception      | 5.70×5.70 |
|----------------|-----------|
| Terrace        | 3.75×2.10 |
| Master Bedroom | 4.20×4.05 |
| M.Bathroom     | 2.75×1.90 |
| Bedroom        | 3.90×3.80 |
| Bathroom       | 2.65×1.55 |
| Kitchen        | 2.50×2.30 |