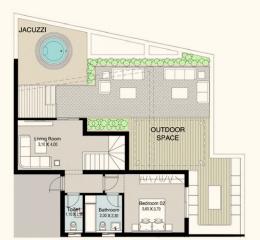

#### **Roof Floor**

| Lobby           | 3.15×2.66 |
|-----------------|-----------|
| Master Bedroom  | 4.20×4.05 |
| M.Bathroom      | 2.70×1.90 |
| Bedroom 01      | 3.80×3.60 |
| Bedroom 02      | 3.60×3.60 |
| Bathroom        | 2.65×1.55 |
| Outdoor Area 01 | 130.5     |