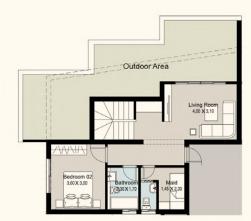

| PENTHOUSE |
|-----------|
|-----------|

| 7 <sup>th</sup> Floor |                    |
|-----------------------|--------------------|
| Reception             | 7.10×4.00          |
| Terrace               | 4.15×2.10          |
| Master Bedroom        | 3.90×3.70          |
| M.Bathroom            | $2.60 \times 1.90$ |
| Lobby                 | 3.75×1.45          |
| Bedroom 01            | 3.80×3.60          |
| Living Room           | 3.85×3.00          |
| Bathroom              | $2.45 \times 1.70$ |
| Kitchen               | 3.75×2.30          |
| Guest Toilet          | 3.00×1.15          |
| Roof Floor            |                    |
| Living Room           | 4.00×3.10          |
| Bedroom 02            | 3.60×3.00          |
| Maid Room             | 2.30×1.45          |
| Bathroom              | 2.30×1.70          |
| outdoor Area          | 50.80              |