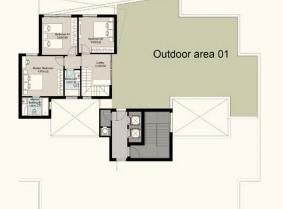

#### **Roof Floor**

| Lobby           | 3.15×2.66 |
|-----------------|-----------|
| Master Bedroom  | 4.20×4.05 |
| M.Bathroom      | 2.70×1.90 |
| Bedroom 01      | 3.80×3.60 |
| Bedroom 02      | 3.60×3.60 |
| Bathroom        | 2.65×1.55 |
| Outdoor Area 01 | 130.5     |