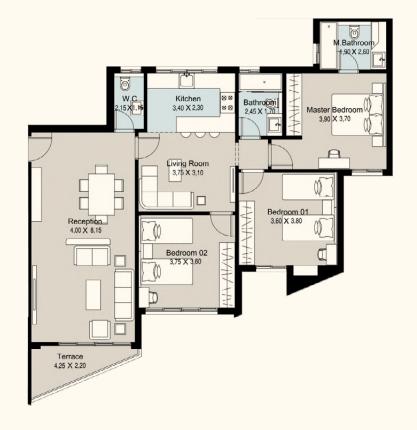

\_

Total Area

| Reception      | 8.15×4.00          |
|----------------|--------------------|
| Terrace        | 4.25×2.20          |
| Master Bedroom | 3.90×3.70          |
| M.Bathroom     | 2.60×1.90          |
| Bedroom 01     | 3.80×3.60          |
| Bedroom 02     | 3.75×3.60          |
| Living Room    | 3.75×3.10          |
| Bathroom       | $2.45 \times 1.70$ |
| Kitchen        | 3.40×2.30          |
| Guest Toilet   | 2.15×1.15          |