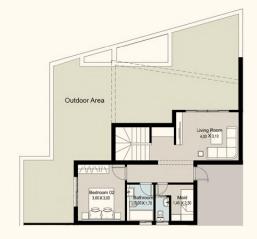

#### **Roof Floor**

| Lobby           | 3.15×2.66 |
|-----------------|-----------|
| Master Bedroom  | 4.20×4.05 |
| M.Bathroom      | 2.70×1.90 |
| Bedroom 01      | 3.80×3.60 |
| Bedroom 02      | 3.60×3.60 |
| Bathroom        | 2.65×1.55 |
| Outdoor Area 01 | 130.5     |