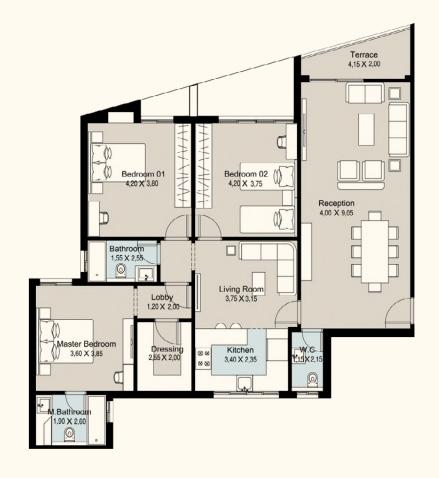

\_\_

Total Area

176 m<sup>2</sup>

| Reception      | 9.05×4.00 |
|----------------|-----------|
| Terrace        | 4.15×2.00 |
| Master Bedroom | 3.85×3.60 |
| M.Bathroom     | 2.60×1.90 |
| Lobby          | 2.00×1.20 |
| Dressing       | 2.55×2.00 |
| Bedroom 01     | 4.20×3.80 |
| Bedroom 02     | 4.20×3.75 |
| Living Room    | 3.75×3.15 |
| Bathroom       | 2.55×1.55 |
| Kitchen        | 3.40×2.35 |
| Guest Toilet   | 2.15×1.15 |

—

Total Area **176 m**<sup>2</sup>

| Reception      | 9.05×4.00 |
|----------------|-----------|
| Terrace        | 4.15×2.00 |
| Master Bedroom | 3.85×3.60 |
| Dressing       | 2.55×2.00 |
| Lobby          | 2.00×1.20 |
| M.Bathroom     | 2.60×1.90 |
| Bedroom 01     | 4.20×3.80 |
| Bedroom 02     | 4.20×3.75 |
| Living Room    | 3.75×3.15 |
| Bathroom       | 2.55×1.55 |
| Kitchen        | 3.40×2.35 |
| Guest Toilet   | 2.15×1.15 |