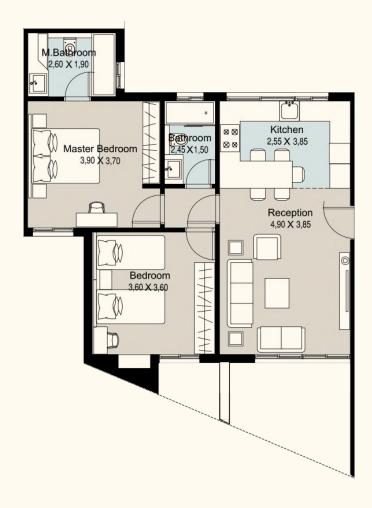

\_

Total Area **94 m**²

| Reception      | 4.90×3.85   |
|----------------|-------------|
| Master Bedroom | 3.90×3.70   |
| M.Bathroom     | 2.60×1.90   |
| Bedroom        | 3.60×3.60   |
| Bathroom       | 2.45×1.50   |
| Kitohon        | 2 05 7 2 55 |