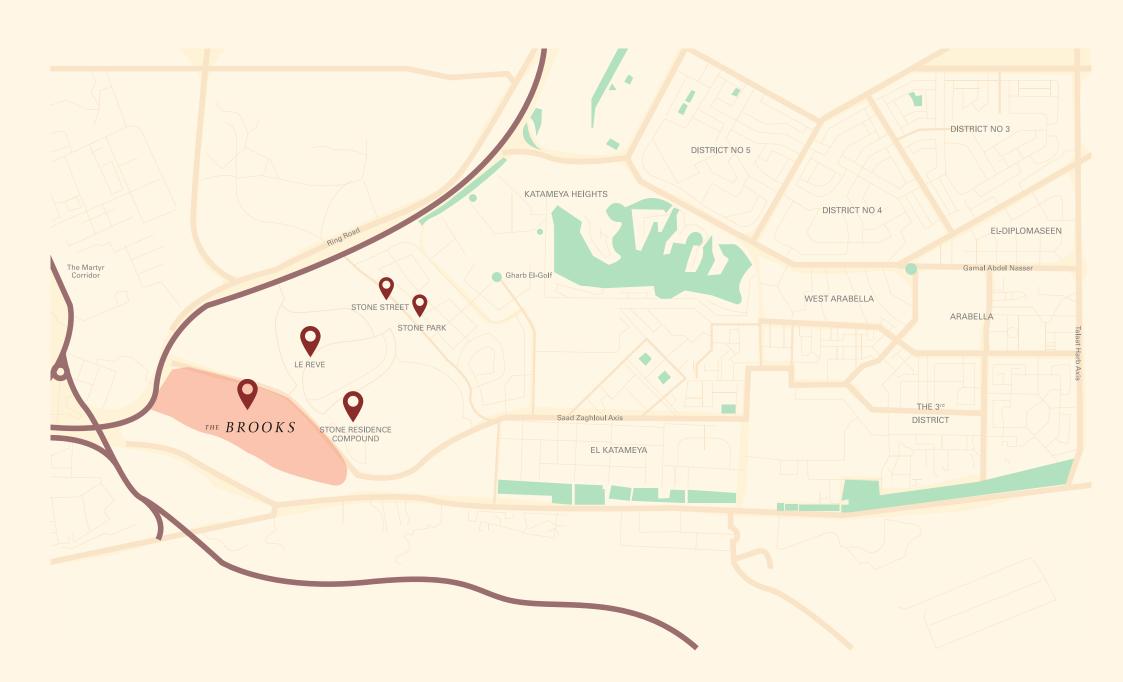

#### Location Map

Sleek buildings, elegantly elevated to take in sweeping views of The Brooks 12 acre Sports Club, while offering expansive living spaces that invite more than 350 meters of magical views inside.