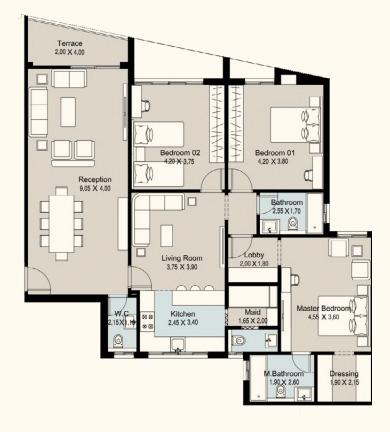

\_\_

Total Area

176 m<sup>2</sup>

| Reception      | 9.05×4.00 |
|----------------|-----------|
| Terrace        | 4.15×2.00 |
| Master Bedroom | 3.85×3.60 |
| M.Bathroom     | 2.60×1.90 |
| Lobby          | 2.00×1.20 |
| Dressing       | 2.55×2.00 |
| Bedroom 01     | 4.20×3.80 |
| Bedroom 02     | 4.20×3.75 |
| Living Room    | 3.75×3.15 |
| Bathroom       | 2.55×1.55 |
| Kitchen        | 3.40×2.35 |
| Guest Toilet   | 2.15×1.15 |

—

Total Area **191 m**<sup>2</sup>

| Reception      | 9.05×4.00 |
|----------------|-----------|
| Terrace        | 4.00×2.00 |
| Master Bedroom | 4.55×3.60 |
| M.Bathroom     | 2.60×1.90 |
| Lobby          | 2.00×1.80 |
| Dressing       | 2.15×1.90 |
| Bedroom 01     | 4.20×3.80 |
| Bedroom 02     | 4.20×3.75 |
| Living Room    | 3.90×3.75 |
| Bathroom       | 2.55×1.70 |
| Kitchen        | 3.40×2.45 |
| Maid Room      | 2.00×1.65 |
| M.Toilet       | 2.00×0.90 |
| Guest Toilet   | 2.15×1.15 |
|                |           |