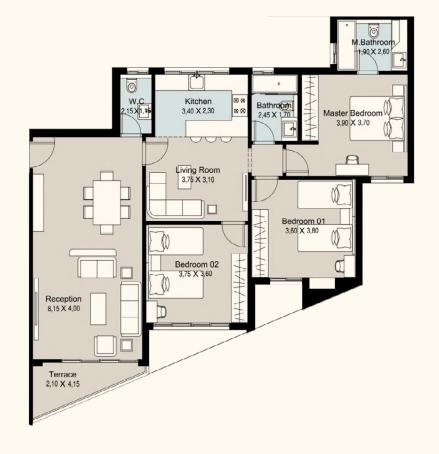

—

Total Area 155 m<sup>2</sup>

| Reception      | 7.10×4.00          |
|----------------|--------------------|
| Terrace        | 4.15×2.10          |
| Master Bedroom | 3.90×3.70          |
| M.Bathroom     | $2.60 \times 1.90$ |
| Bedroom 01     | 3.75×3.60          |
| Bedroom 02     | 3.80×3.60          |
| Living Room    | 3.75×3.10          |
| Bathroom       | $2.45 \times 1.70$ |
| Kitchen        | 3.75×2.30          |
| Guest Toilet   | 3.00×1.15          |

\_

Total Area

| Reception      | 8.15×4.00          |
|----------------|--------------------|
| Terrace        | 4.25×2.20          |
| Master Bedroom | 3.90×3.70          |
| M.Bathroom     | 2.60×1.90          |
| Bedroom 01     | 3.80×3.60          |
| Bedroom 02     | 3.75×3.60          |
| Living Room    | 3.75×3.10          |
| Bathroom       | $2.45 \times 1.70$ |
| Kitchen        | 3.40×2.30          |
| Guest Toilet   | 2.15×1.15          |