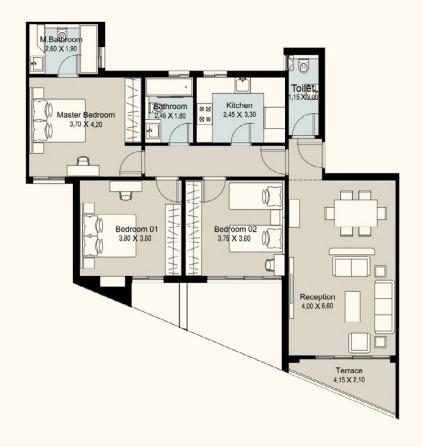

—

Total Area 155 m<sup>2</sup>

| Reception      | 7.10×4.00          |
|----------------|--------------------|
| Terrace        | 4.15×2.10          |
| Master Bedroom | 3.90×3.70          |
| M.Bathroom     | $2.60 \times 1.90$ |
| Bedroom 01     | 3.75×3.60          |
| Bedroom 02     | 3.80×3.60          |
| Living Room    | 3.75×3.10          |
| Bathroom       | $2.45 \times 1.70$ |
| Kitchen        | 3.75×2.30          |
| Guest Toilet   | 3.00×1.15          |

\_\_

Total Area 155 m<sup>2</sup>

| Reception      | 7.10×4.00          |
|----------------|--------------------|
| Terrace        | 4.15×2.10          |
| Master Bedroom | 3.90×3.70          |
| M.Bathroom     | 2.60×1.90          |
| Bedroom 01     | 3.75×3.60          |
| Bedroom 02     | 3.80×3.60          |
| Living Room    | 3.75×3.10          |
| Bathroom       | $2.45 \times 1.70$ |
| Kitchen        | 3.75×2.30          |
| Guest Toilet   | 3.00×1.15          |

\_\_

Total Area

156 m<sup>2</sup>

| Reception      | 8.15×4.00 |
|----------------|-----------|
| Terrace        | 4.15×2.10 |
| Master Bedroom | 3.90×3.70 |
| M.Bathroom     | 2.60×1.90 |
| Bedroom 01     | 3.80×3.60 |
| Bedroom 02     | 3.75×3.60 |
| Living Room    | 3.75×3.10 |
| Bathroom       | 2.45×1.70 |
| Kitchen        | 3.40×2.30 |
| Guest Toilet   | 2.15×1.15 |