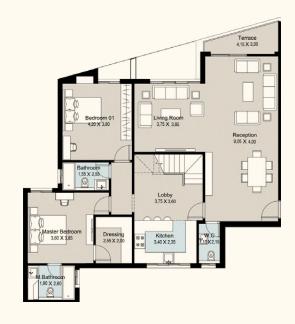

\_\_

Total Area

176 m<sup>2</sup>

| Reception      | 9.05×4.00 |
|----------------|-----------|
| Terrace        | 4.15×2.00 |
| Master Bedroom | 3.85×3.60 |
| M.Bathroom     | 2.60×1.90 |
| Lobby          | 2.00×1.20 |
| Dressing       | 2.55×2.00 |
| Bedroom 01     | 4.20×3.80 |
| Bedroom 02     | 4.20×3.75 |
| Living Room    | 3.75×3.15 |
| Bathroom       | 2.55×1.55 |
| Kitchen        | 3.40×2.35 |
| Guest Toilet   | 2.15×1.15 |

—

Total Area **176 m**<sup>2</sup>

| Reception      | 9.05×4.00 |
|----------------|-----------|
| Terrace        | 4.15×2.00 |
| Master Bedroom | 3.85×3.60 |
| Dressing       | 2.55×2.00 |
| Lobby          | 2.00×1.20 |
| M.Bathroom     | 2.60×1.90 |
| Bedroom 01     | 4.20×3.80 |
| Bedroom 02     | 4.20×3.75 |
| Living Room    | 3.75×3.15 |
| Bathroom       | 2.55×1.55 |
| Kitchen        | 3.40×2.35 |
| Guest Toilet   | 2.15×1.15 |