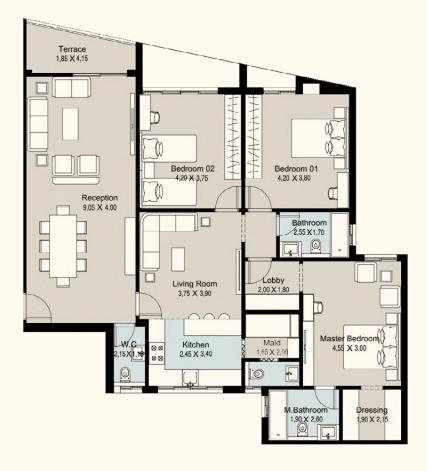

—

Total Area **191 m**<sup>2</sup>

| Reception      | 9.05×4.00 |
|----------------|-----------|
| Terrace        | 4.00×2.00 |
| Master Bedroom | 4.55×3.60 |
| M.Bathroom     | 2.60×1.90 |
| Lobby          | 2.00×1.80 |
| Dressing       | 2.15×1.90 |
| Bedroom 01     | 4.20×3.80 |
| Bedroom 02     | 4.20×3.75 |
| Living Room    | 3.90×3.75 |
| Bathroom       | 2.55×1.70 |
| Kitchen        | 3.40×2.45 |
| Maid Room      | 2.00×1.65 |
| M.Toilet       | 2.00×0.90 |
| Guest Toilet   | 2.15×1.15 |
|                |           |

\_\_\_

Total Area **191 m**<sup>2</sup>

| Reception      | 9.05×4.00 |
|----------------|-----------|
| Terrace        | 4.15×1.85 |
| Master Bedroom | 4.55×3.60 |
| M.Bathroom     | 2.60×1.90 |
| Lobby          | 2.00×1.80 |
| Dressing       | 2.15×1.90 |
| Bedroom 01     | 4.20×3.80 |
| Bedroom 02     | 4.20×3.75 |
| Living Room    | 3.90×3.75 |
| Bathroom       | 2.55×1.70 |
| Kitchen        | 3.40×2.45 |
| Maid Room      | 2.00×1.65 |
| M.Toilet       | 2.00×0.90 |
| Guest Toilet   | 2.15×1.15 |
|                |           |