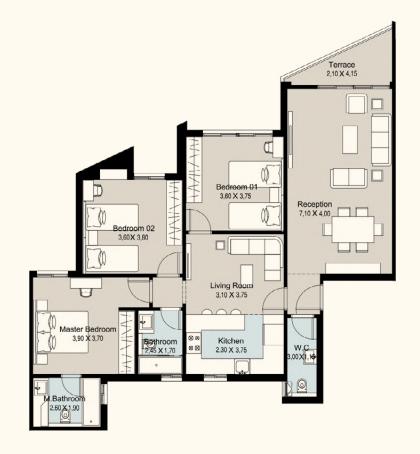

—

Total Area 155 m<sup>2</sup>

| Reception      | 7.10×4.00          |
|----------------|--------------------|
| Terrace        | 4.15×2.10          |
| Master Bedroom | 3.90×3.70          |
| M.Bathroom     | $2.60 \times 1.90$ |
| Bedroom 01     | 3.75×3.60          |
| Bedroom 02     | 3.80×3.60          |
| Living Room    | 3.75×3.10          |
| Bathroom       | $2.45 \times 1.70$ |
| Kitchen        | 3.75×2.30          |
| Guest Toilet   | 3.00×1.15          |